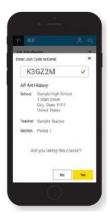

# **4** VERIFY EXAM INFORMATION

Confirm the exam name, exam date, and test center name are what you want. Click the **Join a Course or Exam** button.

| Hool You Attend *                                                                                                                                                                                      |  |
|--------------------------------------------------------------------------------------------------------------------------------------------------------------------------------------------------------|--|
| SampleHigh School Q                                                                                                                                                                                    |  |
| Filter by School Zip (used for<br>school examp)<br>If multiple schools are listed after you<br>enter your tobic/Linears, use the field<br>so find your school by po code<br>Uniter pip code for school |  |
| unent Gade Level *                                                                                                                                                                                     |  |
| IIm grade 👻                                                                                                                                                                                            |  |

### FILL OUT REGISTRATION INFORMATION

The first time you register in My AP, you'll need to fill out some registration information. Provide accurate information – this will be on your personalized AP labels for exam day. You only have to do this once.