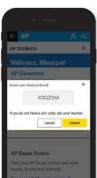

### **3** SUBMIT YOUR JOIN CODE

Check the India AP Exam schedule on <u>http://ap-india.org</u>. Enter the unique join code for each regular or late testing exam you wish to take at this test center and click **Submit**. (Repeat for each exam you wish to take.)

[CHECK JOIN CODES FROM LAST PAGE]