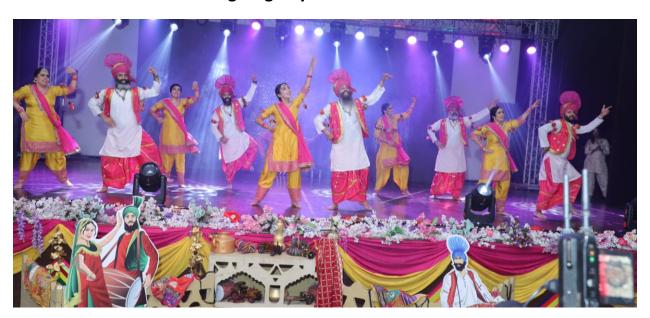

Mr. Bipin Gupta, Vice Chairman, Governing Council, Sat Paul Mittal School, graced the occasion with his magnanimous presence. The teachers and the parents vibrantly dressed in Punjabi traditional attire enjoyed a plethora of mesmerizing performances. The theme of the event was 'Punjabi Virsa' exhibiting rich heritage and culture of Punjab.

The show commenced with the welcome speech by Dr. Manisha Mittal, General Secretary, PSC along with Ms. Neha Aggarwal, Vice Chairperson, PSC. This was followed by the address given by Mr. Bipin Gupta, Vice Chairman, Governing Council, Sat Paul Mittal School who expressed his delight on the stupendous efforts of the parents in organizing the spectacular show for the management, teachers and support staff of the school. The school's annual report was read by Ms. Vidhu Gupta, Treasurer, PSC. The cultural event not only included various performances like duet dance, group dance, skit but also a rocking musical band performance by the enthusiastic fathers. The mesmerizing performances left the audience spellbound.